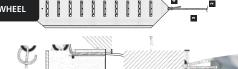

#### For all vehicle types

#### 3 sizes M, L and XL

Technical characteristics / product

| DESCRIPTION          | CAPACITY | LENGT |
|----------------------|----------|-------|
| Must <i>move</i> ® M | < 3,5 T  | 1500  |
| Mustmove® L          | <= 12 T  | 1950  |
| Mustmove® XL         | > 12 T   | 2450  |