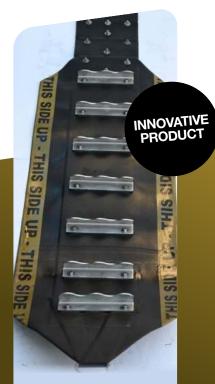

#### A full kit

The kit includes:

- 2 roll-out mats
- An insertion stake
- An anchoring set that allows the traction mats to be securely fixed to the ground

Tested, approved and used by the French army

#### **Extremely durable**

The traction mats deliver superior bearing capacity and abrasion resistance under heavy load. Made out of technical fabric coated with impervious polymer, they are reinforced with Aramid (Kevlar).