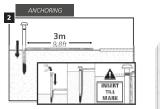

#### A full kit

The kit includes:

- 2 roll-out mats
- An insertion stake
- An anchoring set that allows the traction mats to be securely fixed to the ground

Tested, approved and used by the French army