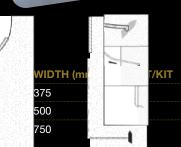

#### 3 sizes M, L and XL

Technical characteristics / product

| DESCRIPTION          | CAPACITY | LENGT |
|----------------------|----------|-------|
| Must <i>move</i> ® M | < 3,5 T  | 1500  |
| Mustmove® L          | <= 12 T  | 1950  |
| Mustmove® XL         | > 12 T   | 2450  |