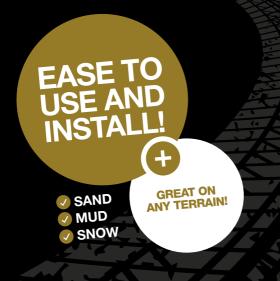

### **BACK ON TRACK!**

4WD tours, trips, or crossing: Stop wasting time trying to get out of sand, mud or snow. We have developed Must*move*® traction mats to perform in extreme conditions. These plaques are used by the French army.

RECOVERY OF THE VEHICLE IN LESS THAN 10 MINUTES