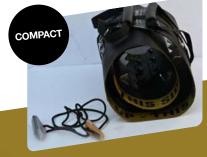

#### Easy to store and clean

- Z(m)

#### Flexible and rollable

Mustmove® traction mats are flexible and can be rolled up for storage. Designed from a polymer coated textile, they are waterproof and easy to clean.

Convenient and easy to use

#### A full kit

The kit includes:

- 2 roll-out mats
- An insertion stake
- An anchoring set that allows the traction mats to be securely fixed to the ground

Tested, approved and used by the French army