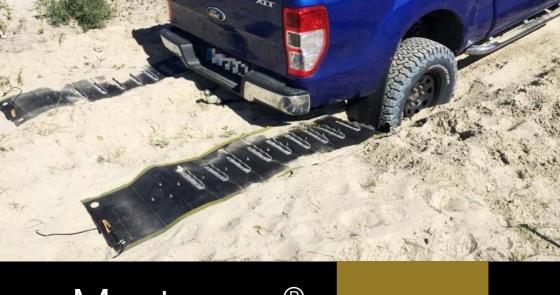

### **BACK ON TRACK!**

4WD tours, trips, or crossing: Stop wasting time trying to get out of sand, mud or snow. We have developed Must*move*® traction mats to perform in extreme conditions. These plaques are used by the French army.

RECOVERY OF THE VEHICLE IN LESS THAN 10 MINUTES